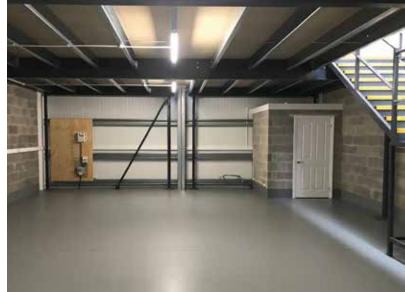

# Brand New Light Industrial Workshop Units

A choice of brand new light industrial workshop units based within the popular and well established Manston Business Park.

The recently built units are of steel frame construction, combined with profile metal cladding and each featuring an electrically operated roller shutter door and a separate pedestrian entrance.

Each unit has a painted concrete floor, W.C., 3-phase power. The units' walls have electrical connections which benefit from a 3-phase power supply.

All units have a private hardstanding parking area to the front for up to three cars.

## Unit Sizes & Prices

Two storey including mezzanine level approx. 192 sq metres (2064 sq ft) - starting from **£135,000** +VAT.