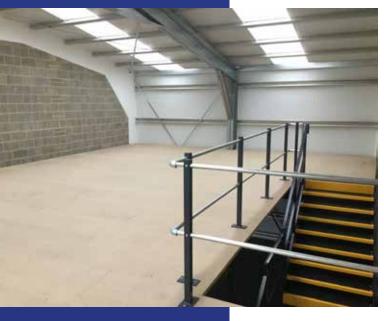

# Brand New Light Industrial Workshop Units

A choice of brand new light industrial workshop units based within the popular and well established Manston Business Park.

The recently built units are of steel frame construction, combined with profile metal cladding and each featuring an electrically operated roller shutter door and a separate pedestrian entrance.

Each unit has a painted concrete floor, W.C., 3-phase power. The units' walls have electrical connections which benefit from a 3-phase power supply.

All units have a private hardstanding parking area to the front for up to three cars.

## Unit Sizes & Prices

Two storey including mezzanine level approx. 192 sq metres (2064 sq ft) - starting from **£135,000** +VAT.