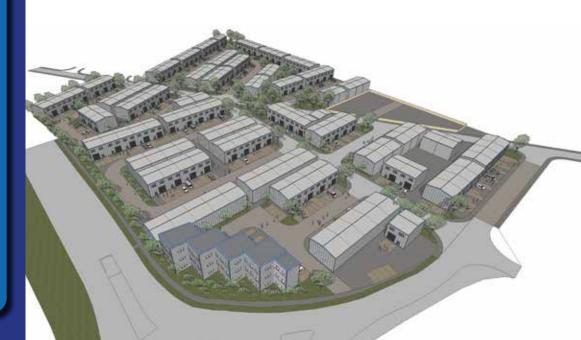

# Brand New Light Industrial Workshop Units

A choice of brand new light industrial workshop units based within the popular and well established Manston Business Park.

The recently built units are of steel frame construction, combined with profile metal cladding and each featuring an electrically operated roller shutter door and a separate pedestrian entrance.

#### Location

Manston Business Park is strategically located at the centre of Thanet in East Kent approximately 15 miles from the M2 motorway. which is accessed via the A2 and A299 Thanet Way. The A299 also provides a link with Ramsgate New Port approximately 5 miles to the east. The site offers excellent accessibility to the Channel Ports as well as Kent International Airport which is adjacent to its southern boundary.